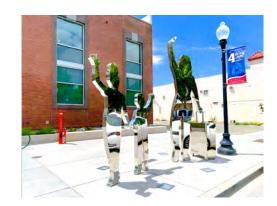

## **Project Data Sheet**

Title Until Then

Location Solano Transportation Authority Building

Suisun City, California

**Description** Until Then was approved by the Solano

Transportation Authority to be fabricated and installed. This work of art is created entirely out of #8 mirror stainless steel. This sculpture enhances the street scape and architecture while paying tribute to the concept of transportation. It symbolizes the emotion we all have felt whenever we use any form of transportation. We all have to say "goodbye." That memory of a lasting silhouette of our loved ones, waving goodbye as we slowly pull away is something we all have felt.

**Date** 2022

Medium Mirror Stainless Steel

Dimensions 12'H x 6'W x 4"D

Commissioned by Solano Transportation Authority