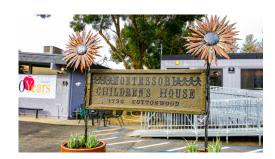

## **Project Data Sheet**

Title Where Flowers Bloom

Location Montessori Children's House,

Woodland, Ca

**Description** This sign was created for the

Montessori Children's House.

Beautifully designed, the handcrafted metal flowers add a bright textured look

with its simple yet detailed

craftsmanship. The rustic shimmering gold covering the petals stands out adding a vibrant glow. Both flowers rest gracefully in their own flower pot while equally sharing the weight of the

attached Montessori sign.

**Date** 2014

Medium mild steel

Dimensions 8'H x 3'W x 2'D

Commissioned by Montessori Children's House