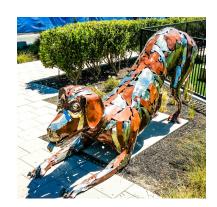

## **Project Data Sheet**

Title Charlie

Location Village Green Dog Park, Mountain View,

California

**Description** Charlie is one of six playful site specific

sculptures located at the Village Green Dog Park, in Mountain View, Ca. Constructed completely out of recycled mild and stainless steel components, this piece never ceases to spark curiosity with its visitors. Fabricated and installed through the use of percent for art funds administered by the artist on behalf of Merlone Geier Partners and approved by

the City of Mountain View.

**Date** 2013

Medium mild and stainless steel

Dimensions 4'H x 20"W x 5'D

Commissioned by Merlone Geier Partners through the city of

Mountain View.