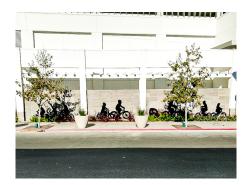

**Project Data Sheet** 

- Title Silhouette Bike Wall
- Location San Antonio Center, Mountain View, Ca
- **Description** This bike wall is one of many public art features developed for The Village at San Antonio center in Mountain View, Ca. The silhouettes mimic the taste and activities of the surroundings on the property. There is a variety of silhouettes, including children, parents, and cyclists. Fabricated from 12ga. mild steel and powdercoated black.
  - **Date** 2018
  - Medium mild steel
- **Dimensions** 5'H x 40'W x 6"D
- **Commissionedby** Merlone Geier Partners through Mountain View's Percent for Art Ordinance.